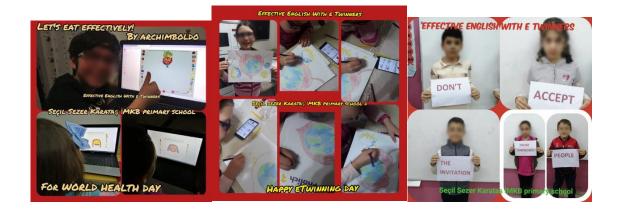

#### in April

1 We will prepare an online game about Transportation which is the 8th unit of 3rd Grade by

using Genially Learning Experience. We will add a collage of our school team playing it.

2. For World Health Day, our students will make faces of fruit and vegetables by using Archimboldo tool to raise awareness for eating healthily and effectively.

We will add a Postermywall collage of our pupils' faces of fruit and vegetables.

3 We will prepare an online game about Weather which is the 9th unit of 3rd grade by using Wordwall.

We will add a collage of our school team playing it.

## Our values and valuable days Works

Patience, Honesty,Responcibility for climate change,Child Education right,Helpfulness,Human rights day,World Water Day,World Health Day,Happy eTwinning Day,eSafety Day