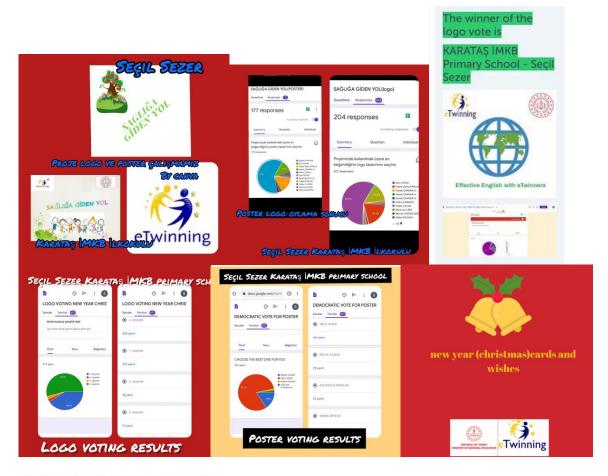

## <mark>3 PROJEMİZDE DE TARAFIMDAN HAZIRLANAN LOGO VE</mark> AFİŞLER OKUL İDARİ KADROMUZ,ÖĞRETMENLERİMİZ VE VELİLERİMİZİN DE DESTEĞİ İLE OYLAMALARDA 1.OLDU.

3.We will prepare a Project Poster by Canva or PosterMyWall and a logo proposal by LogoMaker then choose our common logo by democratic participation in Tricider Tool.We will use our common logo on our common works and We may also use our common logo on our works too.