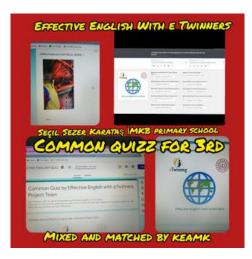

We will share the analysis of the survey on the page.

4.We will prepare a common effective quiz as a common product for our pupils to solve and repeat all the units at home as schools are still closed due to the pandemia.

We will prepare this common quiz with the questions from every member by Google Forms.

Every member will be matched with a unit by Keamk, prepare and add that question on the twinboard below. We will use our students' photos or pictures for questions. So, there will be contribution of our students to the product.

There will be 20 questions and each question will be 5 points. In total, the quiz will be 100 points.

Then our school teams will solve it at home and we will add their collage on the twinboard.

The answer key of the quiz will be shared on the page.