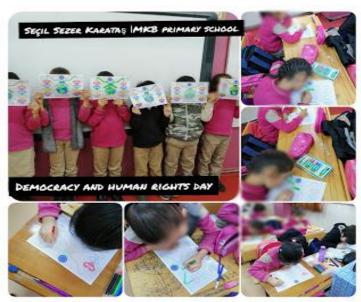

2.We will prepare a poster about Helpfulness Value of December by Canva and add sample sentences on our printed poster

**3.**We will raise awareness for Human Rights and Democracy Day by preparing their caricatures and adding sentences on speech bubbles of Comica or Clip2Comic.