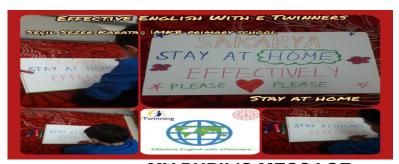

**3.**For Tolerance and Nationality value, our pupils will say a message "Please stay at home effectively". During this period staying at home is extremely important for us and for other people in our countries.

Our pupil will say this message to the city or town of our project partners that we are matched according to KEAMK tool.

We will add a video of your pupil's message by using Inshot tool.