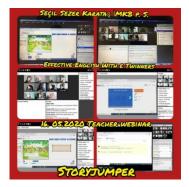

2. We will prepare a post-test for our students and a final survey for our teachers on Google Forms.

We will share analysis of these surveys on the page.

We will share the survey results on storyjumper e-book.

We will prepare a common values story book with storyjumper tool.

Firstly, we will be matched with values by KEAMK tool. There will be two mixed teams.

1st mixed team will write the part of the story for the value that they are matched and 2nd mixed team will record the story.