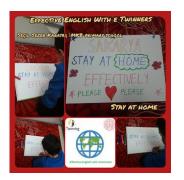

**3.**For Tolerance and Nationality value, our pupils will say a message "Please stay at home effectively". During this period staying at home is extremely important for us and for other people in our countries.

Our pupil will say this message to the city or town of our project partners that we are matched according to KEAMK tool.

We will add a video of your pupil's message by using Inshot tool.