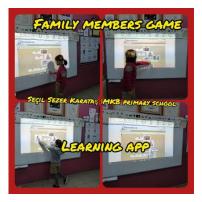

5. We will prepare and play an online game about My Family members with our School Team which is the 2nd Unit of 3rd Grade by LearningApps to integrate our Project into the English Curriculum.

**6.**We will relate our Project with Education of Values.We will raise awareness to our October Value Honesty.We will prepare Honesty Poster by PhotoFunia Tool.

THEY PREPARED THEIR PROFILES' PICTURES BY AVACHARA

https://docs.google.com/document/d/1dcSqIsSopbnmyz7qww7YRZtDHmve0VNPvQfL8bG8KhQ/edit

FAMILY MEMBERS GAME OF LITTLE TWINNERS BY LEARNING APPS OF HIS GAME ABOUT FAMILY MEMBERS BY LEARNING APPS