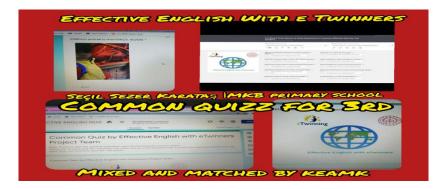

We will share the analysis of the survey on the page.

4.We will prepare a common effective quiz as a common product for our pupils to solve and repeat all the units at home as schools are still closed due to the pandemia.

We will prepare this common quiz with the questions from every member by Google Forms.

Every member will be matched with a unit by Keamk, prepare and add that question on the twinboard below. We will use our students' photos or pictures for questions. So, there will be contribution of our students to the product.

There will be 20 questions and each question will be 5 points. In total, the quiz will be 100 points.

Then our school teams will solve it at home and we will add their collage on the twinboard.

The answer key of the quiz will be shared on the page.