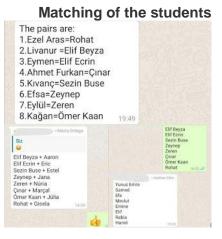

3.We will prepare a Project Poster by Canva or PosterMyWall and a logo proposal by LogoMaker then choose our common logo by democratic participation in Tricider Tool.We will use our common logo on our common works and We may also use our common logo on our works too.