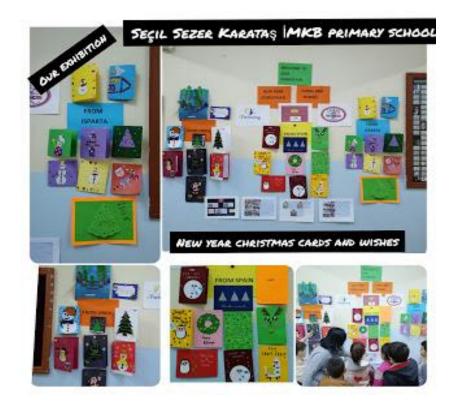

### in May

1.We will prepare an online exhibition for eTwining Day on 9 May and democratic vote by Tricider to choose the first picture that can be put on online eTwinning exhibition. Every school will add a representative picture and a collage of pupil drawing it.

We will add our pupil's work about values common story e-book.

We will prepare an online exhibition as a final product that includes varies activities of our school teams we have done throughout the project year by using Artsteps tool.