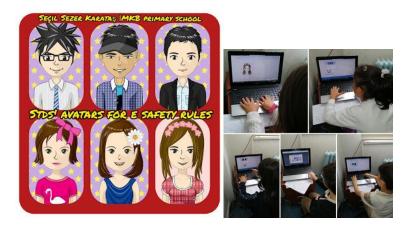

2. Teacher members will introduce themselves by Voki for Education and BANDICAM Tool or by your phone by their own voice and a suitable background to their city on Twinboard. Student members will prepare their avatars by Avachara Tool and introduce themselves on Forum with their avatars. We will prepare an effective video to introduce our School.

### MY INTRO VOKI-KENDİ KATILIMCI TANITIMIM BY VOKI

https://www.youtube.com/watch?time\_continue=1&v=km5PKmCUTr8&feature=emb\_logo

STUDENTS INTRO(Democratic participant-Esafety rules -UNREAL NAMES,THEY CHOOSED ,used their)

THEY PREPARED THEIR PROFILES' PICTURES BY AVACHARA

https://docs.google.com/document/d/1dcSqIsSopbnmyz7qww7YRZtDHmve0VNPvQfL8bG8KhQ/edit

FAMILY MEMBERS GAME OF LITTLE TWINNERS BY LEARNING APPS OF HIS GAME ABOUT FAMILY MEMBERS BY LEARNING APPS