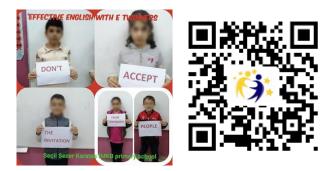

### in February,

We will prepare and introduce a house with rooms and objects by origami or cardboard by VivaVideo
 We will prepare a common acrostic poem named EFFECTIVE AND SAFER INTERNET DAYS. We will organise mixed school teams by matching each school team with a letter in a word part of the common eSafety

### poem by KEAMK.

On the common product page, every school team will write a sentence beginning with the letter in the word of common eSafety poem they have been matched with.

We will prepare a photo collage of our pupils showing the words in our part of common eSafety poem by BeFunky then add it on February Twinboard.

We will prepare an eSafety video of our students telling the words in our sentence of common eSafety Poem by Vivavideo and add it to February Twinboard.

4. We will prepare a poster for justice value of education then turn our poster into a puzzle game by jigsawplanet and play it