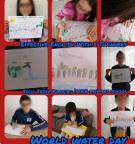

This month we will prepare an online game about Unit 7 which is called In My City by using Tinycards and add a photo collage of our pupils studying it at home.

2. For World Water Day, we will ask our students to draw pictures about the importance of water and saving it for climate change. We will add a collage of our students' pictures.